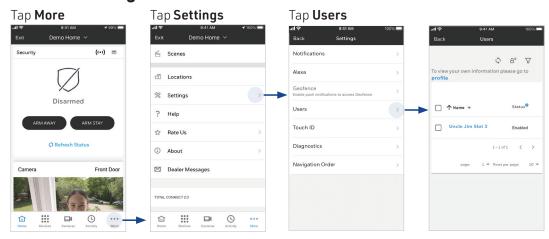

# **RESIDEO TOTAL CONNECT 2.0 REFERENCE GUIDE**

## **Getting Started**

Download the Total Connect 2.0 app. Sign in using the username that your security professional created for you or check your email to create a password.





## **Overview of Your App**



## **Accessing Smart Devices**



Tap **Devices** in the toolbar to control lights, locks, and other smart devices.

# **Accessing Cameras**



Tap **Cameras** in the toolbar to view all of your cameras.

#### **RESIDEO TOTAL CONNECT 2.0 REFERENCE GUIDE**

## **Arming and Disarming**

On the security tile, tap **Arm Away** or **Arm Stay** to set the system to armed.



If your system is armed, tap **Disarm** to disarm the system.



## **Add and Manage Users**



### **How to Use Scenes**



Scenes can be used to create automated actions for your security system and smart devices.

If you have any questions, please visit the help section of the app to see our FAQs.



**ALARM DETECTION SYSTEMS** 

www.adsalarm.com