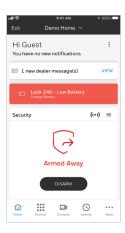

## **Arming and Disarming**

On the security tile, tap **Arm Away** or **Arm Stay** to set the system to armed.

If your system is armed, tap **Disarm** to disarm the system.