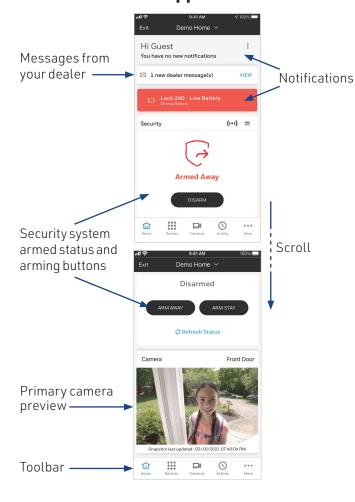

## **Overview of Your App**

## **Arming and Disarming**

On the security tile, tap **Arm Away** or **Arm Stay** to set the system to armed.

If your system is armed, tap **Disarm** to disarm the system.