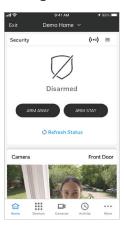

## **Overview of Your App**

## **Accessing Smart Devices**

Tap **Devices** in the toolbar to control lights, locks, and other smart devices.

# **Accessing Cameras**

Tap **Cameras** in the toolbar to view all of your cameras.

## **Arming and Disarming**

On the security tile, tap **Arm Away** or **Arm Stay** to set the system to armed.

If your system is armed, tap **Disarm** to disarm the system.