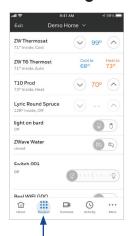

## **Accessing Smart Devices**

Tap **Devices** in the toolbar to control lights, locks, and other smart devices.