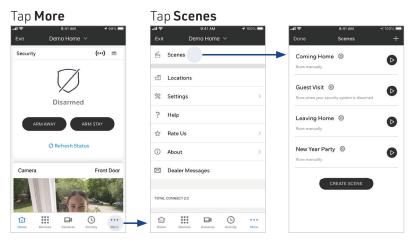

### **How to Use Scenes**

Scenes can be used to create automated actions for your security system and smart devices.

If you have any questions, please visit the help section of the app to see our FAQs.

**ALARM DETECTION SYSTEMS** 