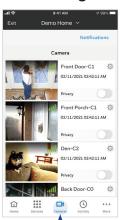

# **Accessing Cameras**

Tap **Cameras** in the toolbar to view all of your cameras.